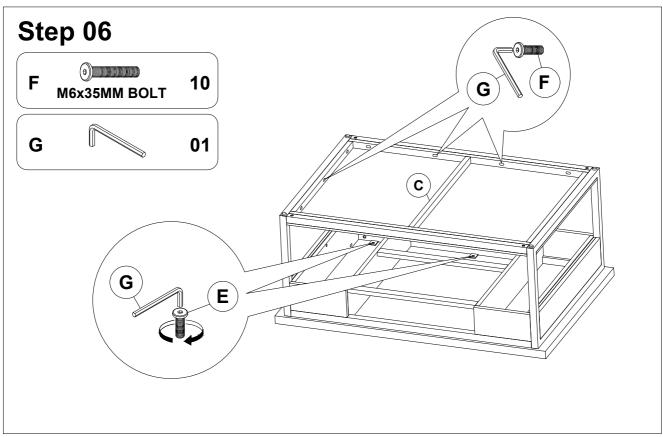

## **Part list-Claremont Coffee Table With Drawer**

Identifying the hardware-Identify the hardware using the illustrations below

www.alaterrefurniture.com

www.alaterrefurniture.com

www.alaterrefurniture.com