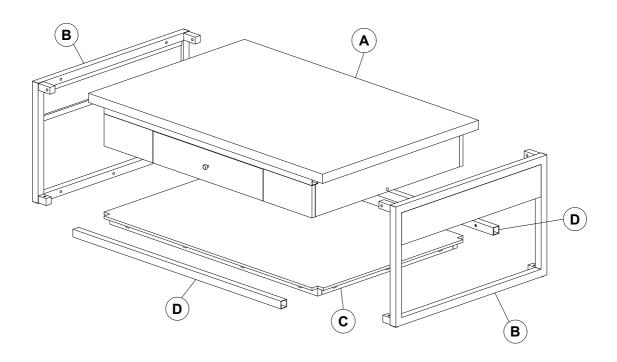

## **Part list-Claremont Coffee Table With Drawer**

Identifying the hardware-Identify the hardware using the illustrations below

www.alaterrefurniture.com

www.alaterrefurniture.com

www.alaterrefurniture.com