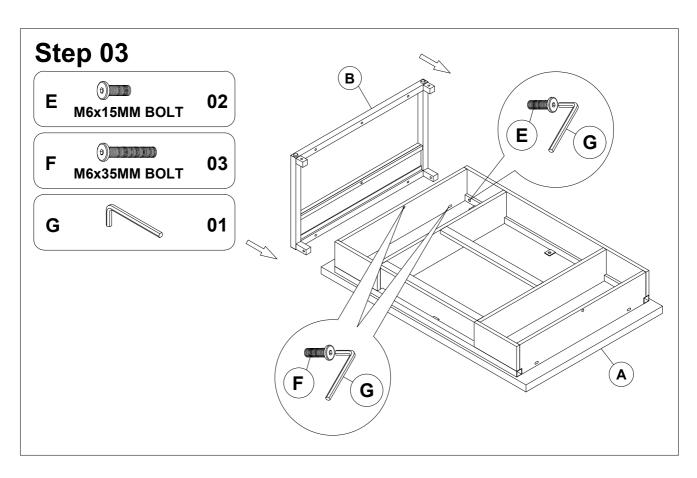

## **Part list-Claremont Coffee Table With Drawer**

Identifying the hardware-Identify the hardware using the illustrations below

www.alaterrefurniture.com

www.alaterrefurniture.com

www.alaterrefurniture.com