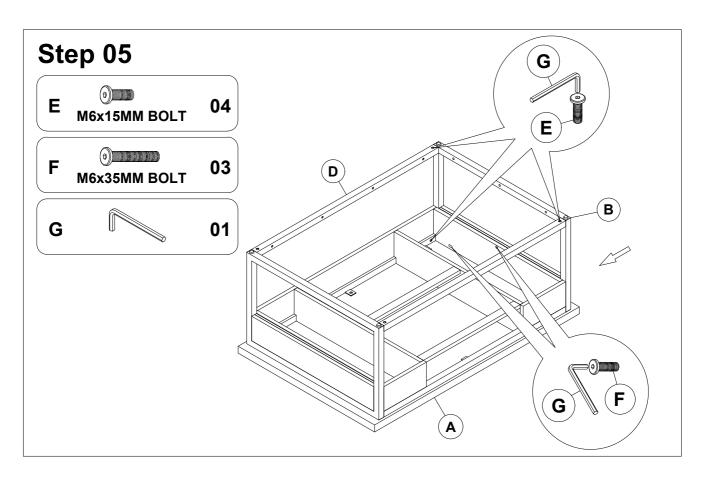

## **Part list-Claremont Coffee Table With Drawer**

Identifying the hardware-Identify the hardware using the illustrations below

www.alaterrefurniture.com

www.alaterrefurniture.com

www.alaterrefurniture.com